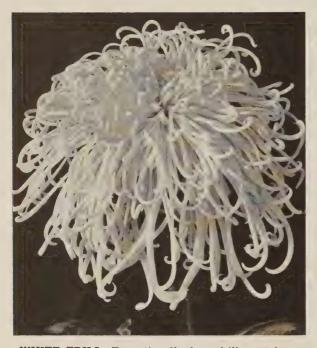

**PARADISE.** (SB-3). Breath-taking creamy white mammoth exhibition flower of extraordinary merit. If size is a criterion in a competitive show, this flower is an exhibitor's quest fulfilled. Tall grower with luxuriant foliage and sturdy stem. October 30. **Price: \$1.00 each**, 3 for \$2.75.